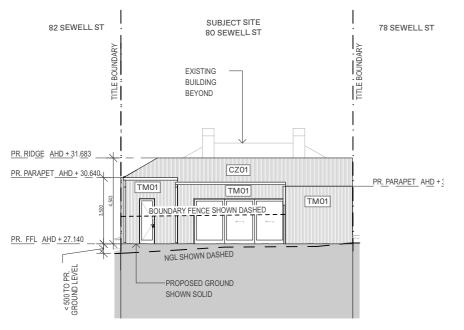

## FINISHES SCHEDULE:

EXISTING PROPOSED

EX-CI CORRUGATED IRON CIO1 CORRUGATED IRON
EX-BR RED BRICK BR01 PAINTED RECYCLED BRICK

EX-TM TIMBER WEATHERBOARD TM01 TIMBER CLADDING

PROPOSED WESTERN ELEVATION

PROPOSED NORTHERN ELEVATION

PROPOSED EASTERN ELEVATION

PROPOSED SOUTHERN ELEVATION