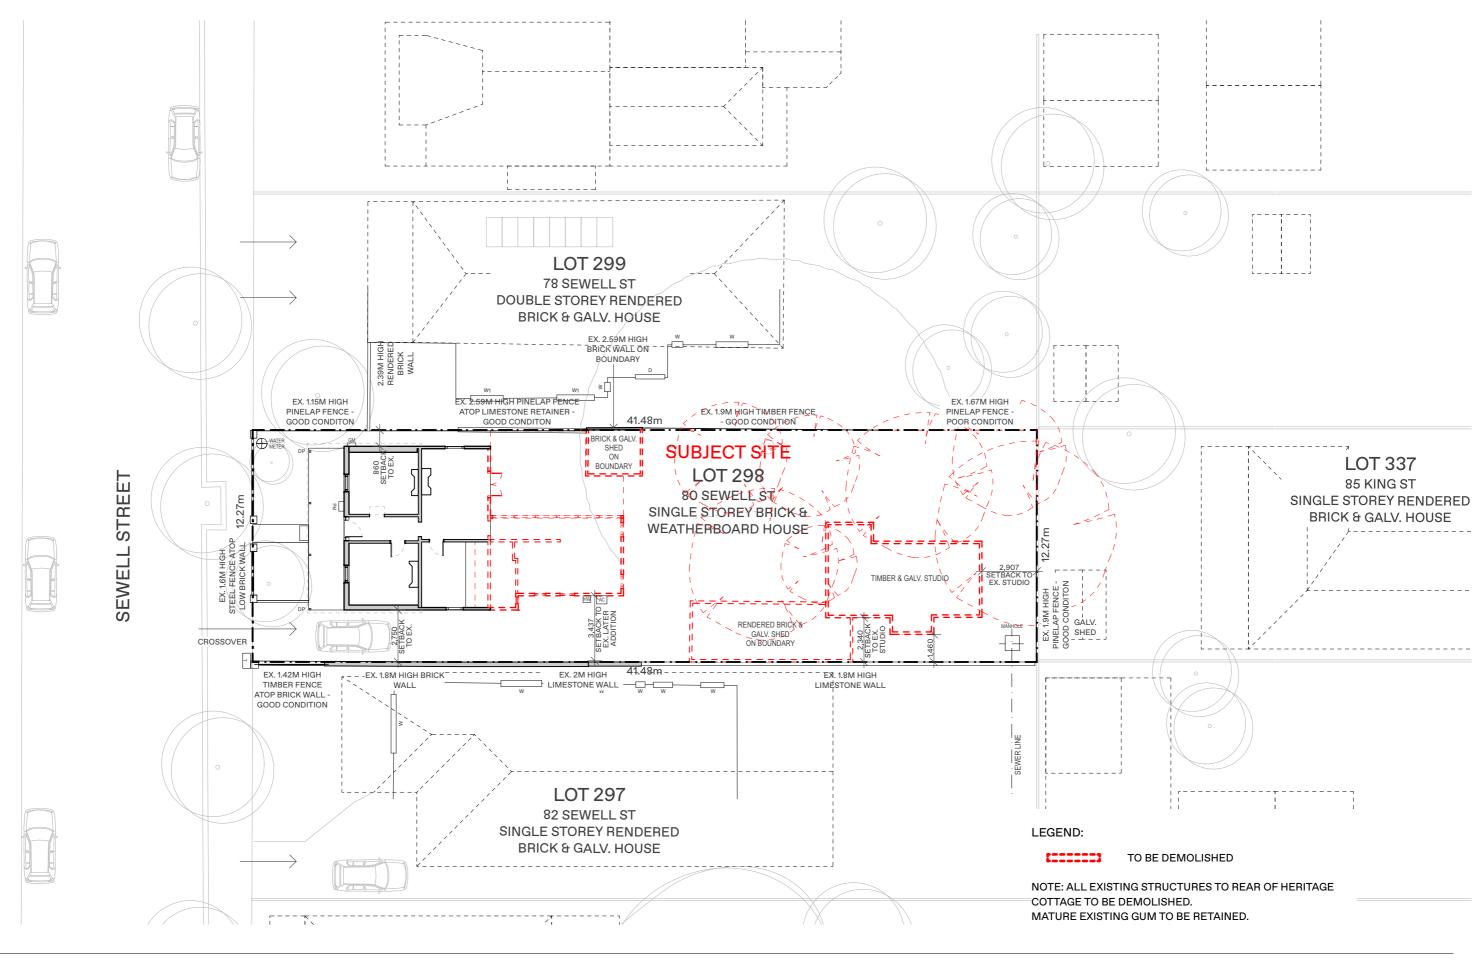

**BRUNSDON** NIC

**80 SEWELL STREET** East Fremantle WA

DISCLAIMER

- WRITTEN DIMENSIONS TAKE PRECEDENCE OVER SCALED DIMENSIONS.

- ANY CHANGES MADE SHALL BE DOCUMENTED AND FORWARDED TO THIS OFFICE FOR APPROVAL

- VERIFY ALL DIMENSIONS ON SITE AND NOTIFY THIS OFFICE IMMEDIATELY OF ANY DISCREPANCIES.

- SHOP DRAWINGS MUST BE SUBMITTED TO THIS OFFICE FOR APPROVAL PRIOR TO MANUFACTURE - CONTRACTOR TO ENSURE THAT DRAWING IS CURRENT ISSUE BEFORE COMMENCEMENT OF WORK

© COPYRIGHT 2021

DRAWING TITLE SITE & DEMOLITION PLAN

DRAWING ISSUE

PROJECT# 223

DRAWING#

**DA001** 

1:200

08.04.24

А3

ММ

SCALE

PAGE DRAWN

**DEVELOPMENT APPLICATION** 