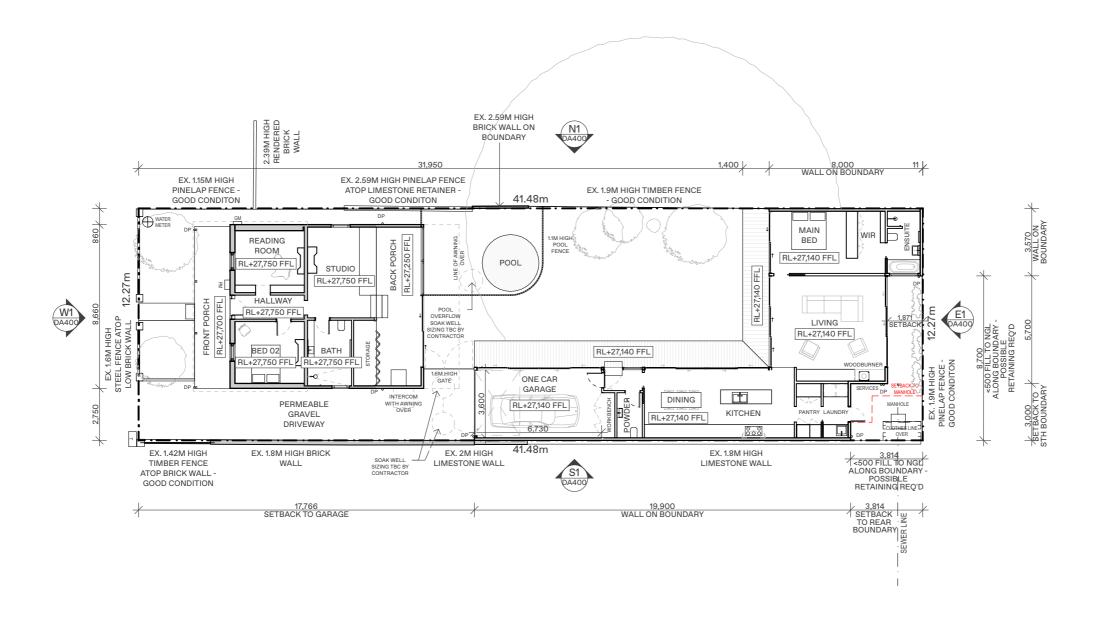

## TOTAL BUILDING AREAS:

|                  | AREA                 | % OF SITE |
|------------------|----------------------|-----------|
| EXISTING COTTAGE | 67.03m <sup>2</sup>  |           |
| PR. ADDITION     | 21.65m <sup>2</sup>  |           |
| PR. NEW BUILD    | 137.62m <sup>2</sup> |           |
| TOTAL            | 226.30m <sup>2</sup> | 44.55%    |
|                  |                      |           |
| TOTAL OPEN SPACE | 281.70m <sup>2</sup> | 55.45%    |

NIC **BRUNSDON** 

**80 SEWELL STREET** East Fremantle WA

## DISCLAIMER

- WRITTEN DIMENSIONS TAKE PRECEDENCE OVER SCALED DIMENSIONS.
- ANY CHANGES MADE SHALL BE DOCUMENTED AND FORWARDED TO THIS OFFICE FOR APPROVAL.
- VERIFY ALL DIMENSIONS ON SITE AND NOTIFY THIS OFFICE IMMEDIATELY OF ANY DISCREPANCIES. - SHOP DRAWINGS MUST BE SUBMITTED TO THIS OFFICE FOR APPROVAL PRIOR TO MANUFACTURE
- CONTRACTOR TO ENSURE THAT DRAWING IS CURRENT ISSUE BEFORE COMMENCEMENT OF WORK

DRAWING TITLE DRAWING # PROPOSED GROUND FLOOR PLAN

**DA100** 

REV

DRAWING ISSUE **DEVELOPMENT APPLICATION** 

PROJECT # 223

**BRUNSDON** NIC

**80 SEWELL STREET** East Fremantle WA