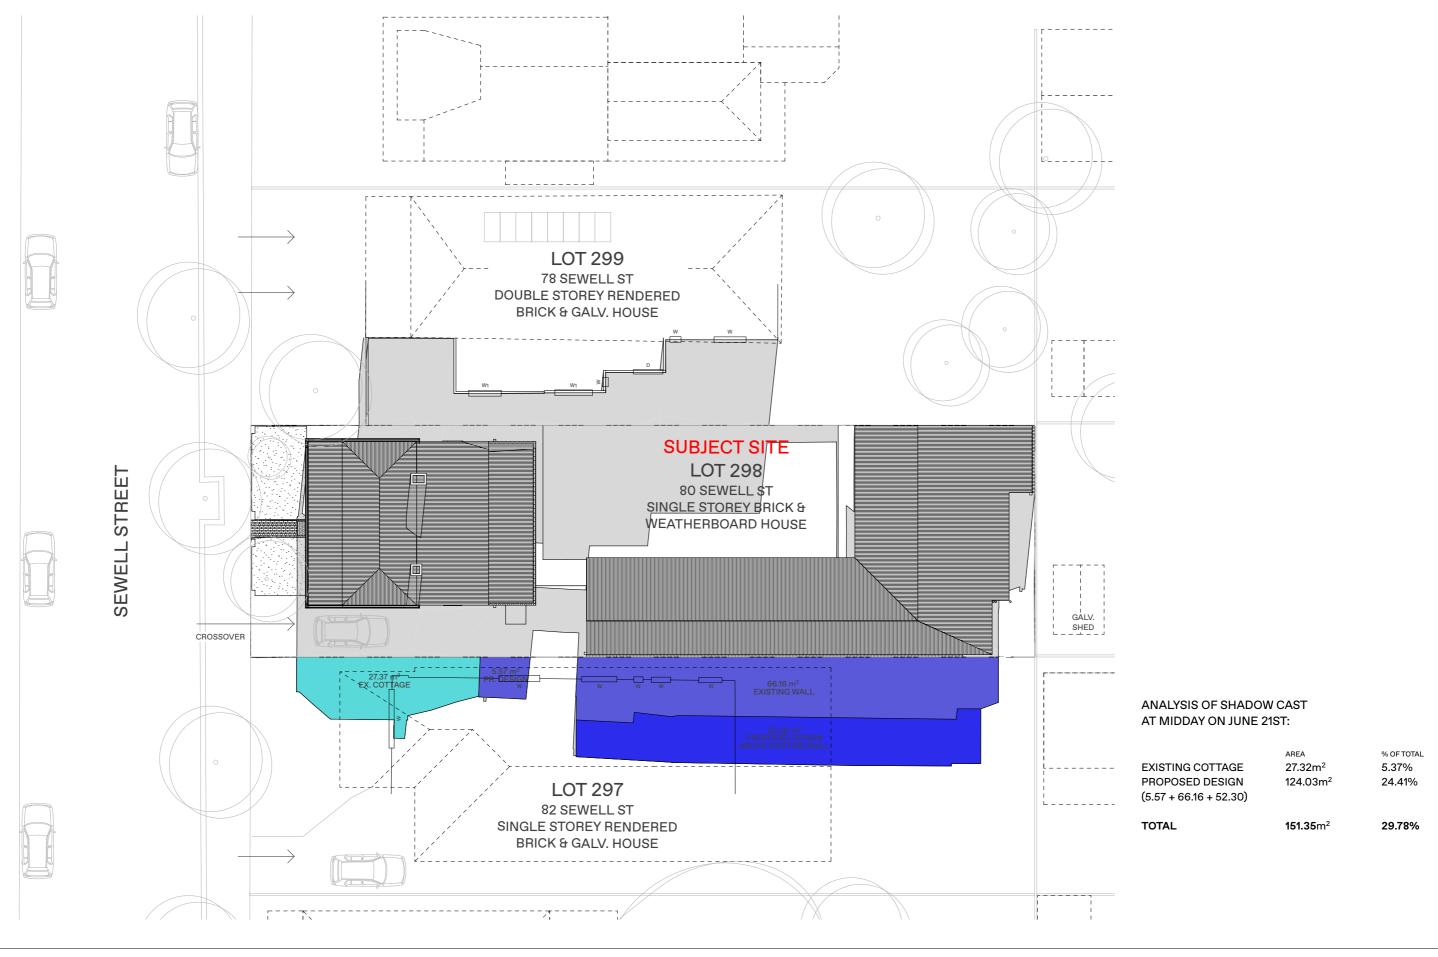

NIC **BRUNSDON** 

**80 SEWELL STREET** East Fremantle WA

DISCLAIMER

- WRITTEN DIMENSIONS TAKE PRECEDENCE OVER SCALED DIMENSIONS.
- ANY CHANGES MADE SHALL BE DOCUMENTED AND FORWARDED TO THIS OFFICE FOR APPROVAL.
- VERIFY ALL DIMENSIONS ON SITE AND NOTIFY THIS OFFICE IMMEDIATELY OF ANY DISCREPANCIES. - SHOP DRAWINGS MUST BE SUBMITTED TO THIS OFFICE FOR APPROVAL PRIOR TO MANUFACTURE
- CONTRACTOR TO ENSURE THAT DRAWING IS CURRENT ISSUE BEFORE COMMENCEMENT OF WORK

© COPYRIGHT 2021

| DRAWING TITLE  |    |
|----------------|----|
| SHADOW DIAGRAI | VI |

DEVELOPMENT APPLICATION

DRAWING ISSUE

PROJECT # 223

DRAWING # **DA600** 

SCALE PAGE DRAWN

1:200 А3 MM 08.04.24