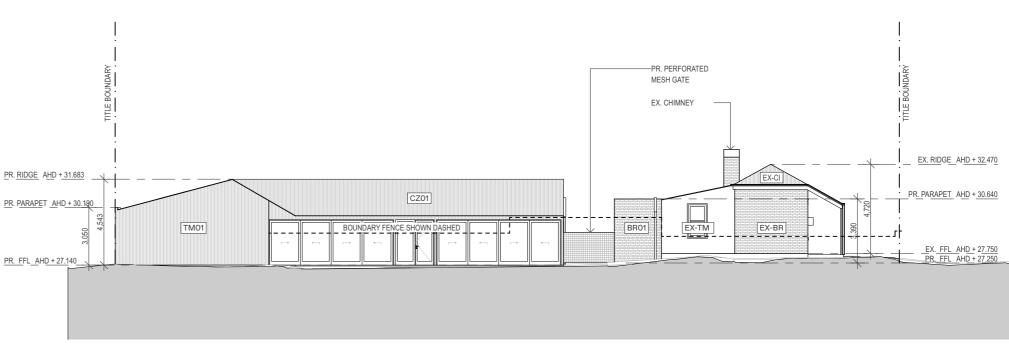

## FINISHES SCHEDULE:

EXISTING PROPOSED

EX-CI CORRUGATED IRON CIO1 CORRUGATED IRON
EX-BR RED BRICK BR01 PAINTED RECYCLED BRICK

EX-TM TIMBER WEATHERBOARD TM01 TIMBER CLADDING

PROPOSED WESTERN ELEVATION

PROPOSED NORTHERN ELEVATION