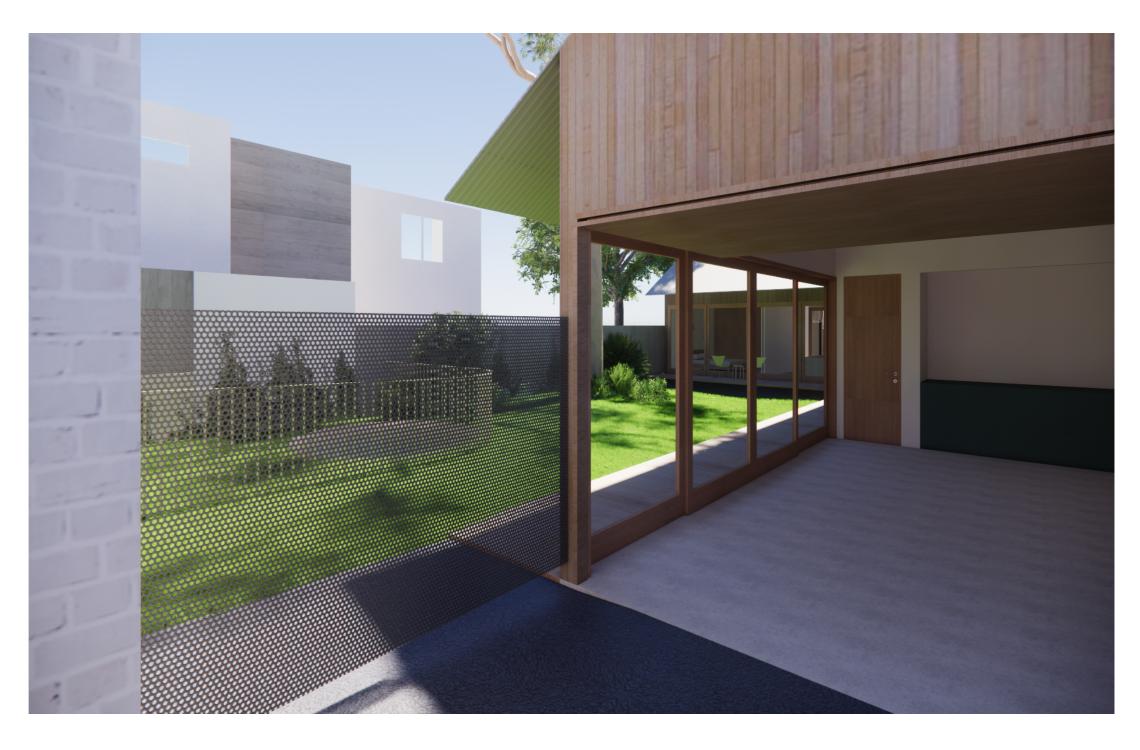

# 80 SEWELL STREET, EAST FREMANTLE WA

# DEVELOPMENT APPLICATION

| DRAWING No. | DESCRIPTION                | REV |
|-------------|----------------------------|-----|
| DA000       | COVER SHEET                |     |
| DA001       | SITE & DEMOLITION PLAN     |     |
| DA100       | PROPOSED GROUND FLOOR PLAN |     |
| DA101       | PROPOSED ROOF & SITE PLAN  |     |
| DA400       | ELEVATIONS                 |     |
| DA600       | SHADOW DIAGRAM             |     |
|             |                            |     |



NIC BRUNSDON

80 SEWELL STREET East Fremantle WA

#### DISCLAIMER

- WRITTEN DIMENSIONS TAKE PRECEDENCE OVER SCALED DIMENSIONS.
- ANY CHANGES MADE SHALL BE DOCUMENTED AND FORWARDED TO THIS OFFICE FOR APPROVAL.
- VERIFY ALL DIMENSIONS ON SITE AND NOTIFY THIS OFFICE IMMEDIATELY OF ANY DISCREPANCIES.
   SHOP DRAWINGS MUST BE SUBMITTED TO THIS OFFICE FOR APPROVAL PRIOR TO MANUFACTURE
- SHOP DRAWINGS MUST BE SUBMITTED TO THIS OFFICE FOR APPROVAL PRIOR TO MANUFACTURE
   CONTRACTOR TO ENSURE THAT DRAWING IS CURRENT ISSUE BEFORE COMMENCEMENT OF WORK

© COPYRIGHT 2021

| DRAWING TITLE COVER SHEET | DRAWING #     | REV      |
|---------------------------|---------------|----------|
| DRAWING ISSUE             | SCALE         | 1:1      |
| DEVELOPMENT APPLICATION   | PAGE<br>DRAWN | A3<br>MM |
| P