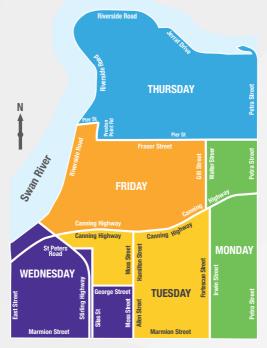

## **Bin Collection Map**

## Important information:

- Both of your bins are currently collected weekly
- Ensure bins are placed out by 6:00am on collection day and return your bins to your property as soon as possible
- Do not overfill your bin and ensure the lids are closed and waste does not blow out
- Do not place hot ash, liquids, oils, paint, solvents or hazardous materials into your bins
- Store your bins in a shaded area and clean regularly
- Freeze smelly food until bin day to avoid smells and wrap food waste in newspaper to reduce the need to use plastic bags and bin liners.

For queries regarding collection, including confirming your collection day, please contact **08 9339 9339**